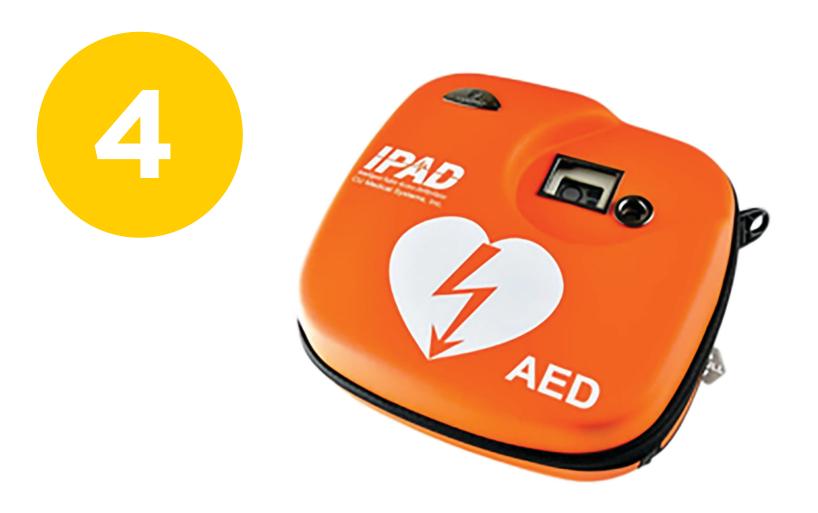

Automated External Defibrillator (AED)

A device that helps give people
the best chance of surviving a
cardiac arrest.