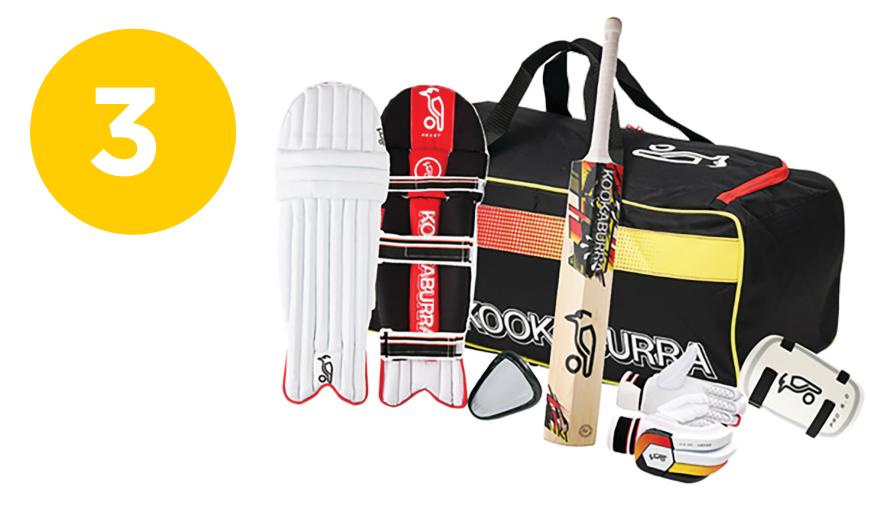

Junior Playing Equipment
With nearly 500 juniors, this will help
provide gear for players who need extra
support to enjoy our great game.

Mobile Training Net

A mobile net that gives our premier players a real-world training experience on a grass wicket.